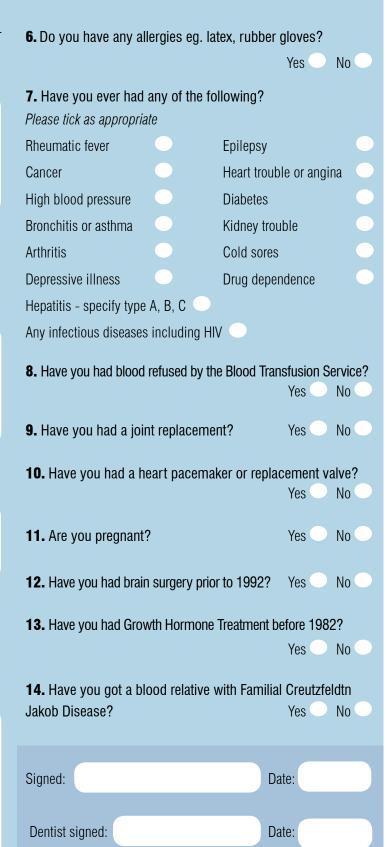

## **MEDICAL HISTORY**

1. Have you been a patient in hospital or under care of a doctor during the past two years? Yes No Reason

**2.** Are you taking any prescribed medicine tablets, capsules, drugs or homeopathic remedies? (e.g. Contraceptive pill, inhalers, hormone replacement therapy, blood pressure tablets)

Details

 3. Are you carrying a medical card?
 Yes

 If so, what is the card for?

**4.** Have you ever taken Biphosphonates? (Used in certain cancer treatments and osteoporosis). Yes No

5. Have you experienced any allergies or unusual effects from tablets, drugs, injections or anaesthetic? Yes No